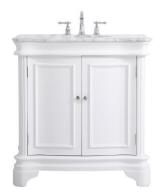

## **Kameron collection**

36 inch single bathroom vanity Set

Item No: VF52036BL (Blue)

Item No: VF52036GR (Grey)

Item No: VF52036WH

(White)

## **Specifications**

| Base Finish                         | Blue / grey / white |
|-------------------------------------|---------------------|
| Top finish                          | Carrara white       |
| Base material                       | MDF                 |
| Top material                        | Marble              |
| Sink included                       | yes                 |
| sink material                       | porcelain           |
| overflow hole                       | yes                 |
| sink type                           | undermount          |
| Doors                               | yes                 |
| number of doors                     | 2                   |
| Drawers                             | no                  |
| number of Functional drawers        | 0                   |
| soft close drawer glides            | none                |
| mounting location                   | free-standing       |
| mounting bracket included           | no                  |
| backsplash included                 | no                  |
| drain assembly included             | no                  |
| faucet included                     | no                  |
| Compatible faucet installation type | widespread          |
| P-trap included                     | no                  |
| assembly required                   | no                  |
| installation required               | yes                 |
| warranty                            | 1 year limited      |
| Shipment Type                       | LTL                 |
|                                     |                     |

**Available Finishes** 