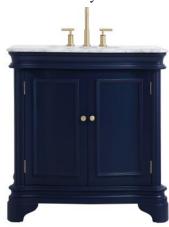

## **Kameron collection**

36 inch single bathroom vanity Set

Item No: VF52036BL (Blue)

Item No: VF52036GR (Grey)

Item No: VF52036WH

(White)

## **Specifications**

| Base Finish                         | Blue / grey / white |
|-------------------------------------|---------------------|
| Top finish                          | Carrara white       |
| Base material                       | MDF                 |
| Top material                        | Marble              |
| Sink included                       | yes                 |
| sink material                       | porcelain           |
| overflow hole                       | yes                 |
| sink type                           | undermount          |
| Doors                               | yes                 |
| number of doors                     | 2                   |
| Drawers                             | no                  |
| number of Functional drawers        | 0                   |
| soft close drawer glides            | none                |
| mounting location                   | free-standing       |
| mounting bracket included           | no                  |
| backsplash included                 | no                  |
| drain assembly included             | no                  |
| faucet included                     | no                  |
| Compatible faucet installation type | widespread          |
| P-trap included                     | no                  |
| assembly required                   | no                  |
| installation required               | yes                 |
| warranty                            | 1 year limited      |
| Shipment Type                       | LTL                 |
|                                     |                     |

**Available Finishes** 